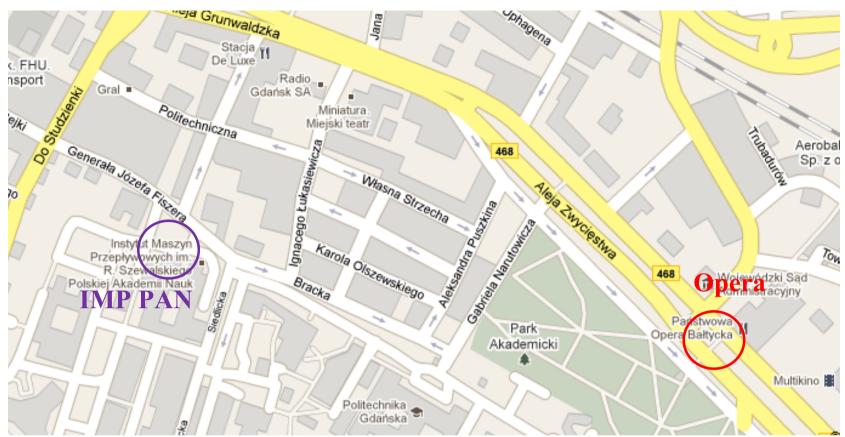

No.: 210 to the Gdansk-Główny (Main) Railway Station (close to old city)

Taxi cost is about 70 PLN ≈ 15 Euro.

IMP PAN is easily accessible from the Gdansk City Centre by taxi or tram. Transport tickets are sold in newspaper kiosks. Taxi charge should be about 30 PLN  $\approx$  7 Euro. Trams can be accessed in the Old City as shown in Fig.2. Due to the modernisation of tram lines there are modifications of the connections. By tram lines 2, 5, 6, 8\*, 9 and 11 you can get from the main railway station in Gdansk to the Opera stop (see Fig.3), which is 10 min walk from the Institute, see the map below in Fig.4.

Gdansk Hostel Targ Rybny, gdanskhostel@hotmail.com, Grodzka Street 21, 80-841 Gda sk tel. (+48 58 ) 301 56 27

Fig.1. Key locations

Fig.2. Access to trams in the Old City

Fig.3. Location of Opera tram stop

Fig.4. Loction of IMP PAN in relation to the tram stop Opera

In the Institute please follow the indications and go to the first floor and enter the Auditorium.