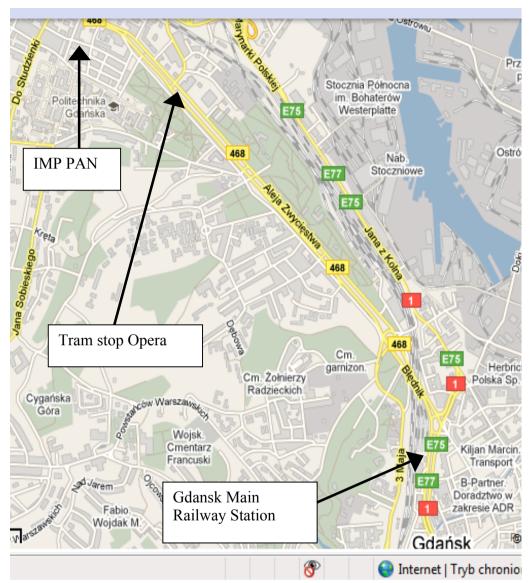

No.: 210 to the Gdansk-Główny (Main) Railway Station (close to old city)

Taxi cost is about 70 PLN ≈ 15 Euro.

IMP PAN is easily accessible from the Gdansk City Centre by taxi or tram. Transport tickets are sold in newspaper kiosks. Taxi charge should be about 30 PLN  $\approx$  7 Euro. Trams can be accessed in the Old City as shown in Fig.2. Due to the modernisation of tram lines there are modifications of the connections. By tram lines 2, 5, 6, 8\*, 9 and 11 you can get from the main railway station in Gdansk to the Opera stop (see Fig.3), which is 10 min walk from the Institute, see the map below in Fig.4.

Gdansk Hostel Targ Rybny, gdanskhostel@hotmail.com, Grodzka Street 21, 80-841 Gda sk tel. (+48 58 ) 301 56 27

Fig.1. Key locations

Fig.2. Access to trams in the Old City

Fig.3. Location of Opera tram stop