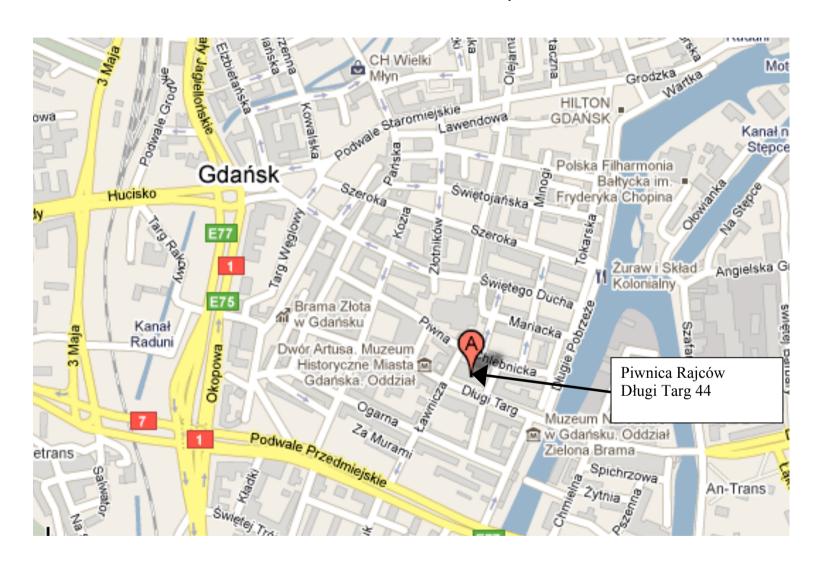

## Dinner in the restaurant **Piwnica Rajców**, D ugi Targ 44 Cost - about 30 Euro/person