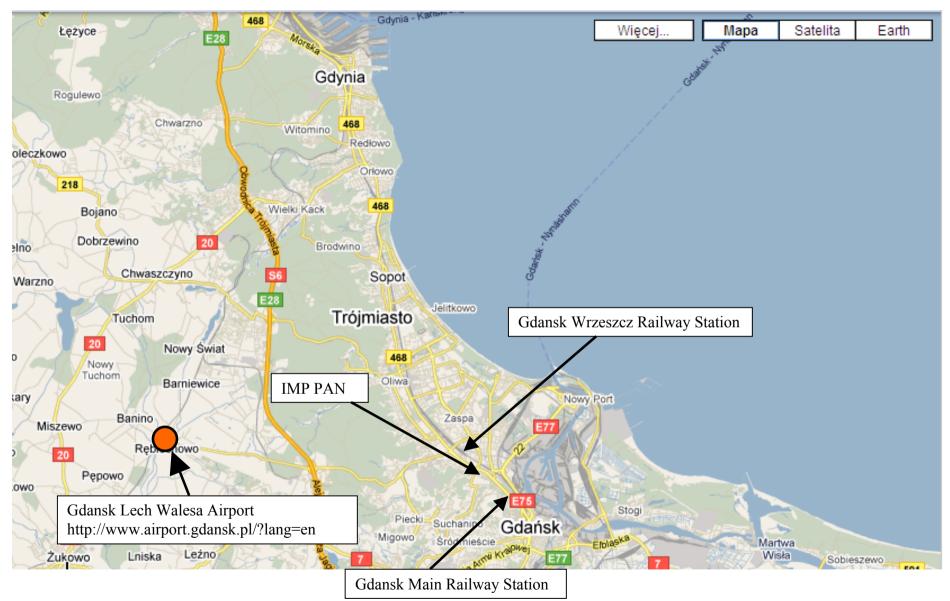

## Updated version

The location of key points:

- Lech Walesa Airport, - Gdansk Wrzeszcz Railway Station, - Gdansk (Główny) Main Railway Station, - IMP PAN are indicated in the map of Fig. 1

To get to the city from the airport there are two bus lines available: No.: 110 to Gdansk-Wrzeszcz Railway Station (15 min walk from IMP)

Gdansk Hostel Targ Rybny, gdanskhostel@hotmail.com, Grodzka Street 21, 80-841 Gda sk tel. (+48 58 ) 301 56 27

Fig.1. Key locations

Fig.2. Access to trams in the Old City

Fig.3. Location of Opera tram stop